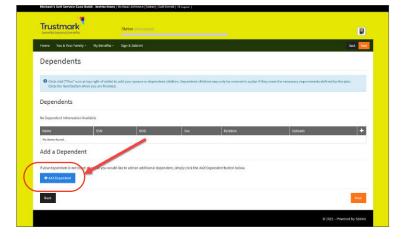

## **Dependent** Information

On this screen, you can **add and/or review information about your dependents.** (Some information on your dependents may have been pre-populated.)

To add a new dependent, click the **"Add Dependent"** button.

You will be taken to a separate screen where you can add your dependent's information. All fields with names shown in **bold lettering** are required.

When you are done adding the information, click Save

Your dependent will be added to the list.

To **review a dependent's information**, click their name. You will be taken to that same screen with all information about the dependent shown. Please review and update information and click **Save** when done.

When all your dependents appear in the list, click Next at the below right.

| ld Dependent                                |                                        |   |      |              |        |
|---------------------------------------------|----------------------------------------|---|------|--------------|--------|
| Add information on your dependents below. ( | Optional fields are marked in Italics. |   |      |              |        |
| pendent Info                                |                                        |   |      |              |        |
| Relationship:                               | Spours                                 | • |      |              |        |
| Namet                                       |                                        |   |      |              |        |
|                                             | Pust                                   | М | Last |              | sulliv |
| Date of Birth:                              |                                        |   |      |              |        |
| 55M/                                        |                                        |   |      |              |        |
| Gendert                                     | 🔿 Male 🔘 Female 🔘 Other                |   |      |              |        |
| Address                                     | 🛃 Same as employee                     |   |      |              |        |
|                                             | USA                                    | - |      |              |        |
|                                             | Country                                |   |      |              |        |
|                                             | 123 Main Stree                         |   |      |              |        |
|                                             | Street                                 |   |      |              |        |
|                                             | Street (cont.)                         |   |      |              |        |
|                                             | RoundLake                              |   | H -  | 60073        |        |
|                                             | RoundLake                              |   | H T  | 60073<br>Zip |        |
|                                             |                                        |   |      |              |        |
| Email Address:                              |                                        |   |      |              |        |
| Cancel                                      |                                        |   |      |              |        |
| Cancel                                      |                                        |   |      |              |        |