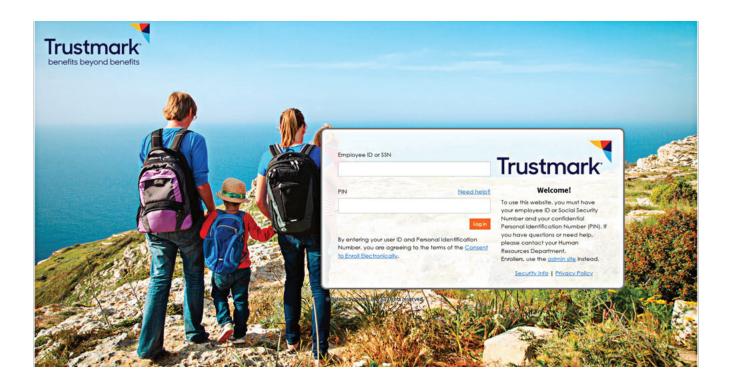

## Login Page

You can visit www.trustmark.benselect.com/ADHA to log in.

When you are ready, log in with your Social Security Number (SSN), and PIN. Your PIN is the last 4 digits of your SSN, and your 2 digit birth year. (Example - born in 1972 your 2 digit birth year is 72. Your pin will be last 4 of SSN plus 72.)

You may also wish at this time to review the Security Info and Privacy Policy.